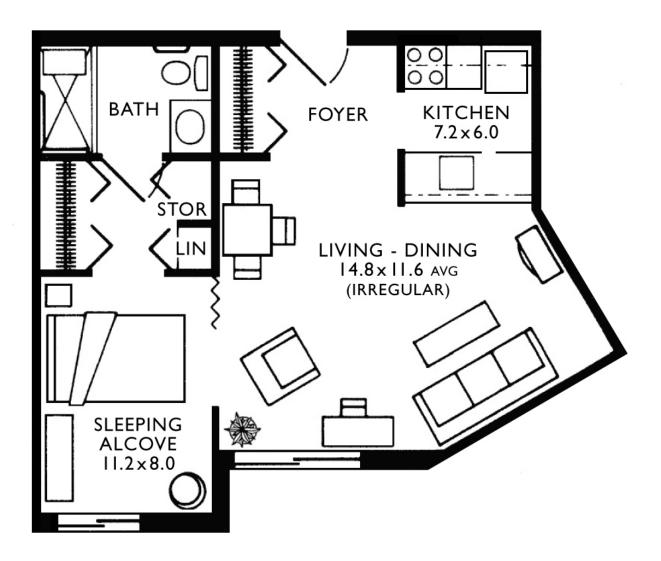

Studio D • Shown With Furniture Approximately 486 Square Feet

ASSISTED LIVING AND MEMORY CARE

703-494-3817 • PotomacPlace.com 2133 Montgomery Avenue • Woodbridge, VA

Coordinated Services Management, Inc. Professional Management of Retirement Communities since 1981.