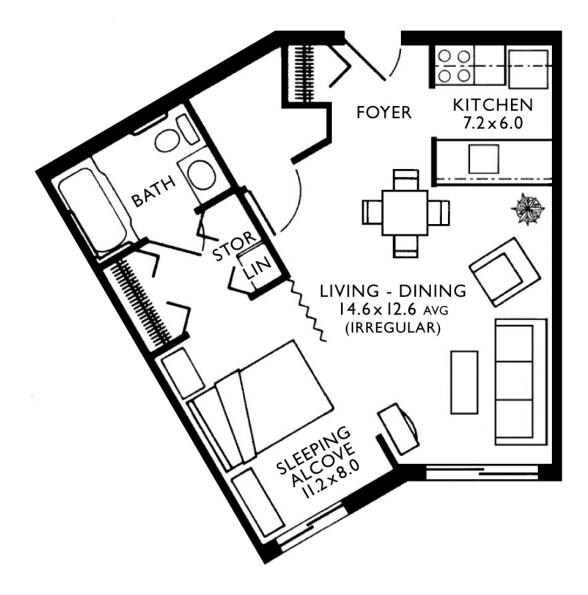

Studio C • Shown With Furniture Approximately 486 Square Feet

ASSISTED LIVING AND MEMORY CARE

703-494-3817 • PotomacPlace.com 2133 Montgomery Avenue • Woodbridge, VA

Studio C • Shown Without Furniture Approximately 486 Square Feet