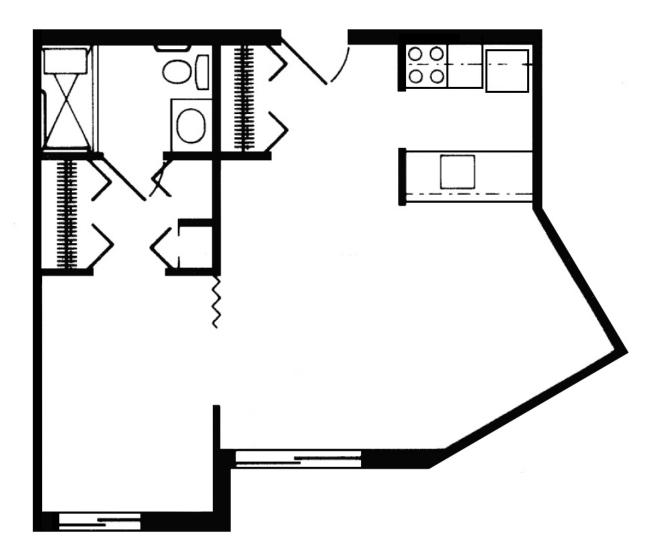

Studio D • Shown Without Furniture Approximately 486 Square Feet

ASSISTED LIVING AND MEMORY CARE

2133 Montgomery Avenue • Woodbridge, VA

Hometown Senior Living for Over 30 Years

Coordinated Services Management, Inc. Professional Management of Retirement Communities since 1981.