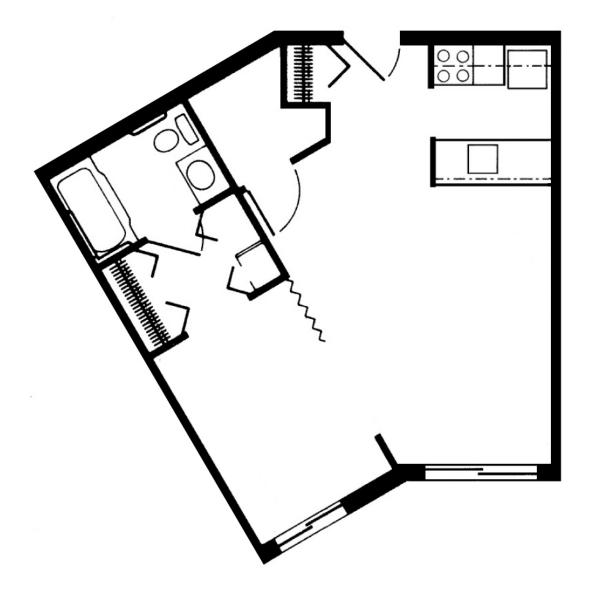

Studio C • Shown With Furniture Approximately 486 Square Feet

ASSISTED LIVING AND MEMORY CARE

703-494-3817 • PotomacPlace.com 2133 Montgomery Avenue • Woodbridge, VA

Studio C • Shown Without Furniture Approximately 486 Square Feet